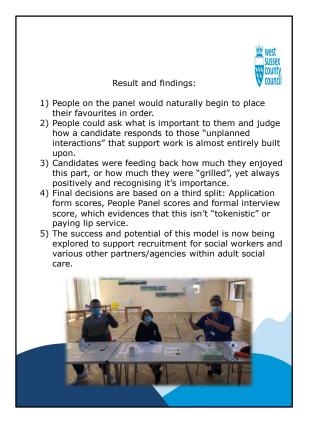

| Name of Candidate<br>Person Completing                          | date: Date:<br>sting this form: |    |    |  |
|-----------------------------------------------------------------|---------------------------------|----|----|--|
|                                                                 | Yes                             | OK | No |  |
| Were they<br>friendly?                                          |                                 |    |    |  |
| Did they listen to<br>your questions<br>and answer them?        |                                 |    |    |  |
| Would they work<br>as part of the<br>team that<br>supports you? |                                 |    |    |  |